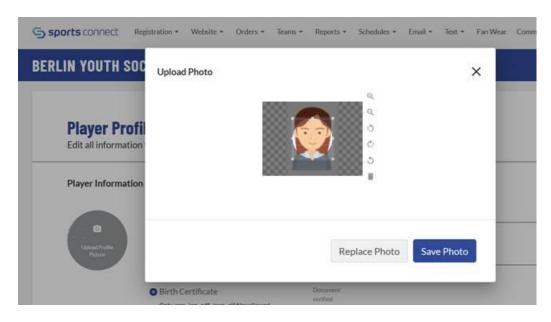

You should see a page that looks similar to this (this is a test account I have on the system).

Click on the Pad and Pencil icon next to the player. You should see a page that looks like:

Click on the grey Upload Picture Profile circle. You will be sent to a page that looks like"

You can either choose your picture photo or drag it onto the page. (It must be either a jpeg, jpg, gif, or png format). You will then have a page that looks like:

Adjust the square over the photo and click on Save Photo.