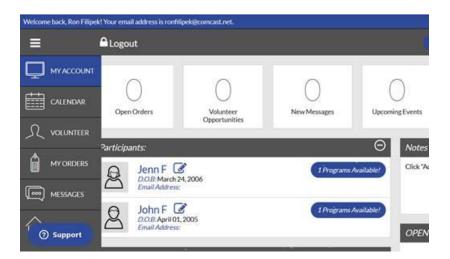

You should see a page that looks similar to this (this is a test account I have on the system).

Click on the Pad and Pencil icon next to the player. You should see a page that looks like:

Click on the grey Upload Picture Profile circle. You will be sent to a page that looks like"