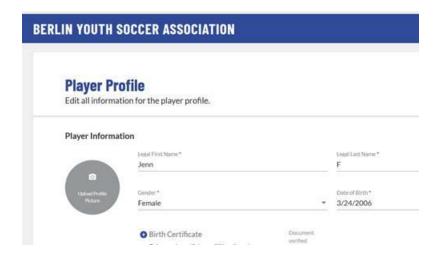

You should see a page that looks similar to this (this is a test account I have on the system).

Click on the Pad and Pencil icon next to the player. You should see a page that looks like:

Click on the grey Upload Picture Profile circle. You will be sent to a page that looks like"