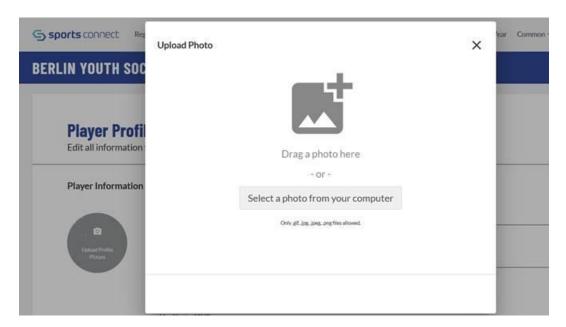

You can either choose your picture photo or drag it onto the page. (It must be either a jpeg, jpg, gif, or png format). You will then have a page that looks like:

Adjust the square over the photo and click on Save Photo.